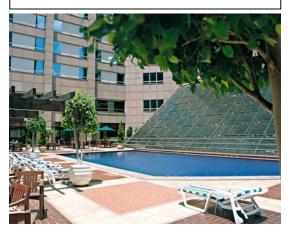

- 300 Rooms
  - Air conditioning
- Mini-bar
- Internet Access (charged)
- 2 Restaurants and a bar
- Fitness centre, pool, tennis courts, jogging track, sauna, massage

Modern new convention centre attached to the hotel with 15 Meeting Rooms for up to 1200 people and an auditorium for 540 people.