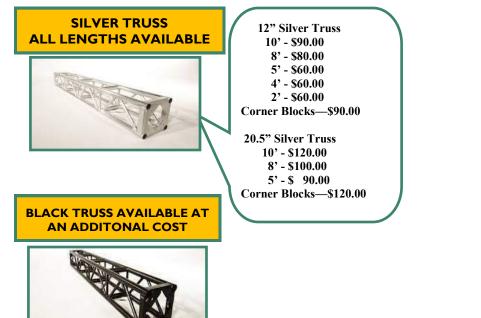

an I run my own cords in my booth?

An exhibitor can run cords within a booth less than 600 square feet along the drape line or behind a display. All exhibitor extension cords must be grounded 3-wire 12 gauge UL listed approved cords. Taping across the floor is not permitted.

#### Can I disconnect my battery from a vehicle in my booth?

Batteries shall be disconnected and reconnected by electricians regardless of booth size.



AN MANAGED FACILITY

### UTILITIES SERVICES RIGGING FAQ SHEET

- Rental of Truss and Motors (including its equipment) is proprietary to PCC/SMG.
- Installation of all truss, motors and its equipment is performed by SMG Electricians. Labor is not included in the rental price
- See menu of sample pricing below.
- Rental Rates are based on one (1) week installments.



CUSTOM RIGGING ESTIMATES ARE PREFEERED AND PROVIDED UPON REQUEST TO <u>CMCSHANE@PACONVENTION.COM</u> WITH RENDERING AND/OR RIGGING PLANS.

- A 50% deposit is required with approved Rigging Estimate.
- All Electrical Suspended Elements that require electric for lights and/or rotating motors must be installed by SMG Electricians.
- All Suspended Elements that are dead hung (no lights and/or motors) are the Decorator's responsibility.
- Signage weighing 150lbs or more will traditionally require a motor(s) to be installed by SMG Electricians.
- Lights for truss can be supplied by exhibitor or 3rd party vendor, but must be installed by SMG Electricians.
- Operating of all Motor Controllers is performed by SMG Electricians.
- All booths using an EAC or Decorator supplied labor will need SMG El