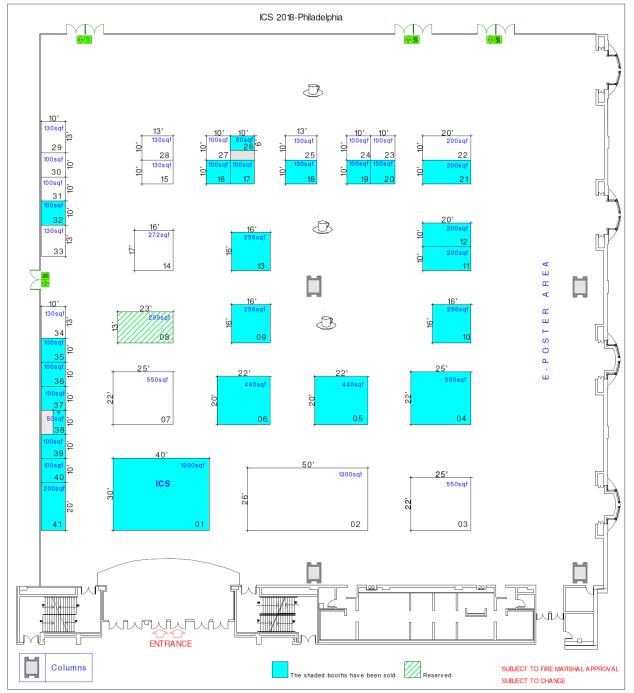

#### Exhibition Floor Plan (as of April 2018)

Leading Continence Research and Education 28 – 31 August

#### List of Exhibitors (as April 2018)

| Company                                     | Booth # | Size<br>SQF | Layout         |         |
|---------------------------------------------|---------|-------------|----------------|---------|
| Atlantic Therapeutics                       | 35      | 100         | Pipes & Drapes | 10'x10' |
| Axonics Modulation Technologies             | 06      | 440         | Space          | 22'X20' |
| Boston Scientific                           | 41      | 200         | Space          | 20'x10' |
| Cochrane Incontinence                       | TT1     |             | Space          | 1       |
| CompactCath                                 | Table4  |             | Space          | 1       |
| Coloplast                                   | 08      | 299         | Space          | 23'x13' |
| Contura                                     | 16      | 100         | Pipes & Drapes | 10'x10' |
| Cook MyoSite                                | 18      | 130         | Pipes & Drapes | 13'x10' |
| Elidah                                      | 38      | 50          | Pipes & Drapes | 10'x 5' |
| Fotona                                      | 36      | 100         | Space          | 10'x10' |
| Holister                                    | TT3     |             | Space          | 1       |
| IBSA Institut Biochimique                   | 19      | 100         | Space          | 10'x10' |
| International Continence Society & Conticom | 01      | 1200        | Space          | 40'X30' |
| Laborie                                     | 09      | 356         | Space          | 16'X16' |
| Laborie                                     | TT2     |             | Space          | 1       |
| MBH-International                           | 21      | 200         | Space          | 20'x10' |
| Medtronic                                   | 04      | 550         | Space          | 25'X22' |
| Miromed                                     | 39      | 100         | Pipes & Drapes | 10'x10' |
| Neomedic                                    | 11      | 200         | Space          | 20'X10' |
| NeoTract - Telefex                          | 37      | 100         | Pipes & Drapes | 10'x10' |
| Nuvectra                                    | 10      | 256         | Space          | 16'X16' |
| Promedon                                    | 13      | 256         | Space          | 16'X16' |
| Section on Women's Health                   | TBA     | 100         | Pipes & Drapes | 10'x10' |
| Society of Urology Nurses and Associates    | TBA     | 100         | Pipes & Drapes | 10'x10' |
| Speciality European Pharma                  | 16      | 100         | Pipes & Drapes | 10'x10' |
| Teleflex                                    | 12      | 100         | Space          | 10'x10' |
| The Prometheus Group                        | 17      | 100         | Space          | 10'x10' |
| Uromedica                                   | 40      | 100         | Pipes & Drapes | 10'x10' |
| Verathon                                    | 32      | 100         | Pipes & Drapes | 10'x10' |
| Wellspect Healthcare                        | 05      | 440         | Space          | 22'X20' |
| Wellspect Healthcare                        | TT4     |             | Space          | 1       |
| WOCNCB                                      | 26      | 60          | Pipes & Drapes | 10'X 6  |