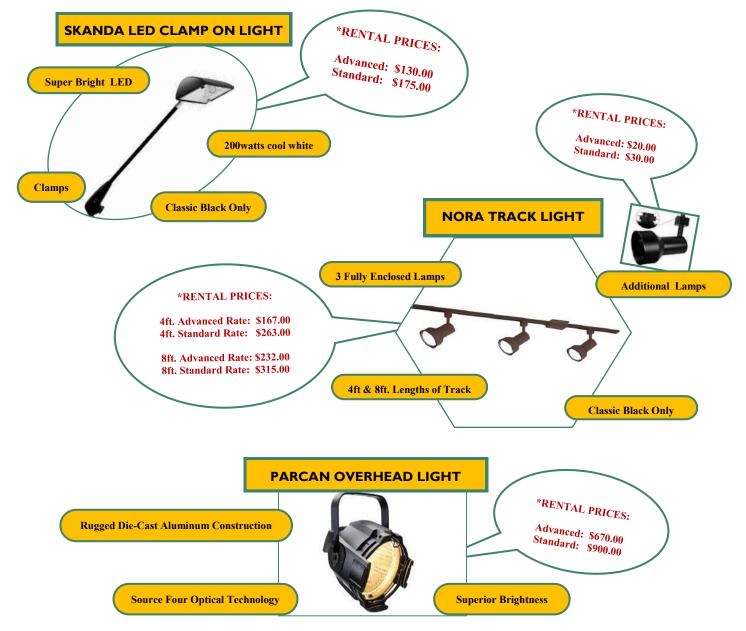

think the most important aspect of the marketing strategy is the lighting. To help draw visitors and business to your booth we are pleased to offer two new lighting products available for rental. Skanda LED Clamp on Light, the Nora Track Light and PARCAN Overhead Light. The clamp on lights are useful if you are trying to create smaller spotlights on specific posters, the track lights are useful if you are trying to highlight specific products within your booth and our PARCAN Overhead Light is useful if you want to add additional overhead lighting to your booth or spotlight a hanging sign, etc.

With these ideas in mind, we think you'll be better able to market your product or service and attract attention!

### \*RENTAL PRICE INCLUDES POWER, INSTALLATION/DISMANTLE AND A ONE-TIME FOCUS\*



Light attracts people, it shows the way, and when we see it in the distance, we follow it. "Ricardo Legorreta - architect



on hand to sign for the equipment.

AN CMG MANAGED FACILITY

## **EXHIBITOR AUDIO VISUAL SERVICE ORDER**

(Please read terms and conditions that appear on reverse side)

| Exhibiting Firm:                                      | Booth No.:                            |  |  |  |
|-------------------------------------------------------|---------------------------------------|--|--|--|
| Address:                                              | Event:                                |  |  |  |
| City:                                                 | Zip:Zip:                              |  |  |  |
| Exhibitor Contact Name:                               | Title: