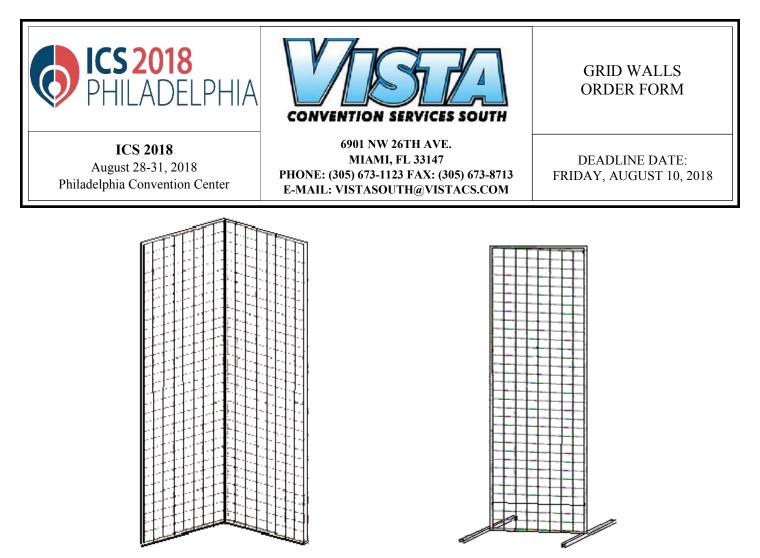

**STYLE A: 2' x 8'** Order this grid if you are planning to string the grids together.

**STYLE B: 2' x 6'** Order this grid with feet if you need a free standing grid.

**Please note:** Grids cannot be hung off the booth equipment drape. Please supply a diagram of location in booth for setup.

| HOOKS TO | <b>BE SUPPLIED</b> | BY EXHIBITOR. |
|----------|--------------------|---------------|
|----------|--------------------|---------------|

| Qty | Type of Grid                           | Advance Rate | Standard Rate | Amount |
|-----|----------------------------------------|--------------|---------------|--------|
|     | 2' x 8' Grid (minimum order 2) Style A | \$75.76/each | \$94.40/each  | \$     |
|     | 2' x 6' Grid (w/ feet) Style B         | \$88.75/each | \$112.35/each | \$     |

**PAYMENT POLICY:** Payment in full of rental charges including applicable tax, must accompany your advance order prior to Deadline Date to qualify for discount rates. All orders received after deadline date or placed at the the Service Desk will be invoiced at standard rates. Invoices must be settled at the Service Desk prior to show closing. No telephone orders accepted **CANCELLATION POLICY:** Items cancelled before the deadline date will be refunded at 50%. **NO REFUNDS AFTER DEADLINE DATE.** 