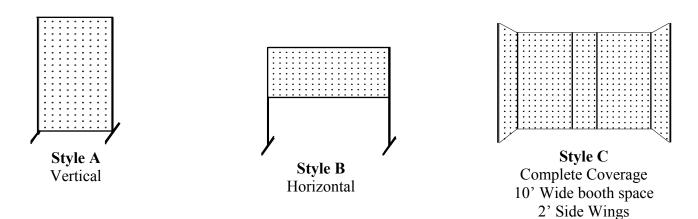

#### HOOKS TO BE SUPPLIED BY EXHIBITOR.

Perfboard holes are 1/8" Diameter. Number of panels required depends on booth size.

Please indicate style requirement: $\Box$  A - 1 Vertical $\Box$  B - 1 Horizontal $\Box$  C - Complete Booth Coverage

**STYLE A: 2' x 8'** Order this grid if you are planning to string the grids together.

**STYLE B: 2' x 6'** Order this grid with feet if you need a free standing grid.

**Please note:** Grids cannot be hung off the booth equipment drape. Please supply a diagram of location in booth for setup.

| HOOKS TO | <b>BE SUPPLIED</b> | BY EXHIBITOR. |
|----------|--------------------|---------------|
|----------|--------------------|---------------|

| Qty | Type of Grid                           | Advance Rate | Standard Rate | Amount |
|-----|----------------------------------------|--------------|---------------|--------|
|     | 2' x 8' Grid (minimum order 2) Style A | \$75.76/each | \$94.40/each  | \$     |
|     | 2' x 6' Grid (w/ feet) Style B         | \$88.75/each | \$112.35/each | \$     |